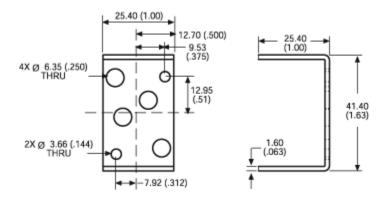

## Mechanical Outline Drawing

| Ē |            |      |
|---|------------|------|
|   | Thermal    | 11 / |
|   | Resistance | 11.4 |

Thermal resistance value is based on a 75°C rise in natural convection