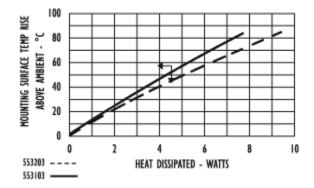

For use with TO-3 packages

#### 553103b00000 vis#002059



## Mechanical Outline Drawing



| Ē |            |      |
|---|------------|------|
|   | Thermal    | 11 / |
|   | Resistance | 11.4 |

Thermal resistance value is based on a 75°C rise in natural convection

## Thermal Curves



### Product Information

| 12 Digit Part # | Description                         | Finish           | Board<br>Mounting |
|-----------------|-------------------------------------|------------------|-------------------|
| 553103b00000    | Heat Sink with no<br>added hardware | Black<br>Anodize | N/A               |

#### Not Exactly what you need?

We offer several options for those applications which require a more unique solution. For slight modifications of this part or other attachment options, finishes, and interface materials, contact your <u>local representative</u>. Challenge us with your thermal requirements - we can design custom solutions.

# For technical help with our Standard Products, please call (603) 223-1921, or contact your local Manufacturer's Rep Email: info@aavid.com